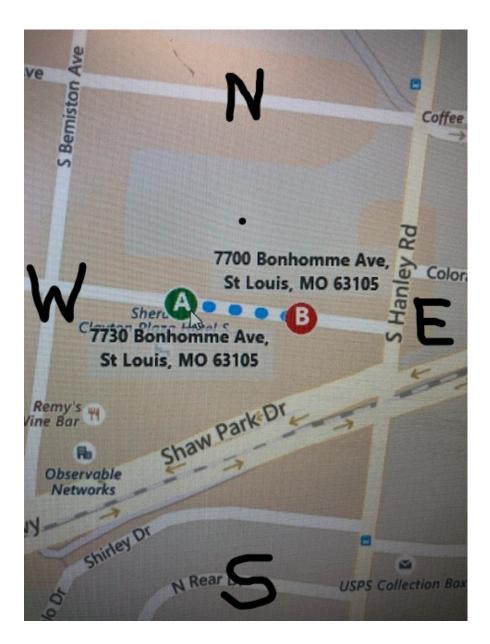

Please park at the **Sheraton Clayton Plaza Hotel**. This is located next door to our building (west of our building). Please enter their parking garage located at:

Sheraton Clayton Plaza Hotel 7730 Bonhomme Avenue (Entrance A on the Map) Clayton, MO 63105

Once parked please proceed to Bonhomme Avenue. Turn right (east) and walk a short distance to our building **(Entrance B on the Map)**. Take the elevator to the 7<sup>th</sup> Floor.

Please remember to bring your parking ticket with you to our office. We will validate your parking